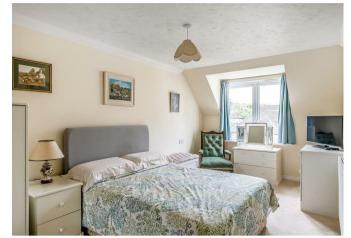

An inviting entrance hall with two storage cupboards has a modern shower room off and leads through to 20'2 x 14'0 sitting/dining room with a fitted bookshelf and south facing aspect. A return door opens to a fitted kitchen with integrated appliances including a fridge and freezer, oven and electric hob. The bedroom is a generous size, providing built in storage and a delightful view.