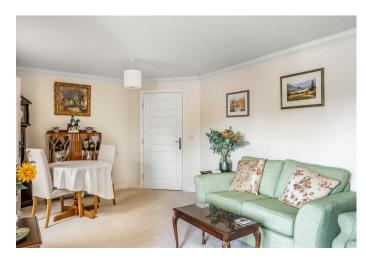

An inviting entrance hall with two storage cupboards has a modern shower room off and leads through to 20'2 x 14'0 sitting/dining room with a fitted bookshelf and south facing aspect. A return door opens to a fitted kitchen with integrated appliances including a fridge and freezer, oven and electric hob. The bedroom is a generous size, providing built in storage and a delightful view.