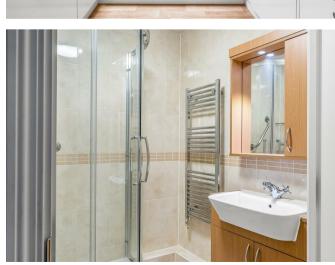

An inviting entrance hall with two storage cupboards has a modern shower room off and leads through to 20'2 x 14'0 sitting/dining room with a fitted bookshelf and south facing aspect. A return door opens to a fitted kitchen with integrated appliances including a fridge and freezer, oven and electric hob. The bedroom is a generous size, providing built in storage and a delightful view.