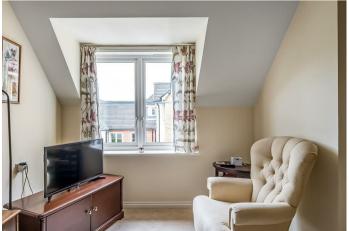

An inviting entrance hall with two storage cupboards has a modern shower room off and leads through to 20'2 x 14'0 sitting/dining room with a fitted bookshelf and south facing aspect. A return door opens to a fitted kitchen with integrated appliances including a fridge and freezer, oven and electric hob. The bedroom is a generous size, providing built in storage and a delightful view.