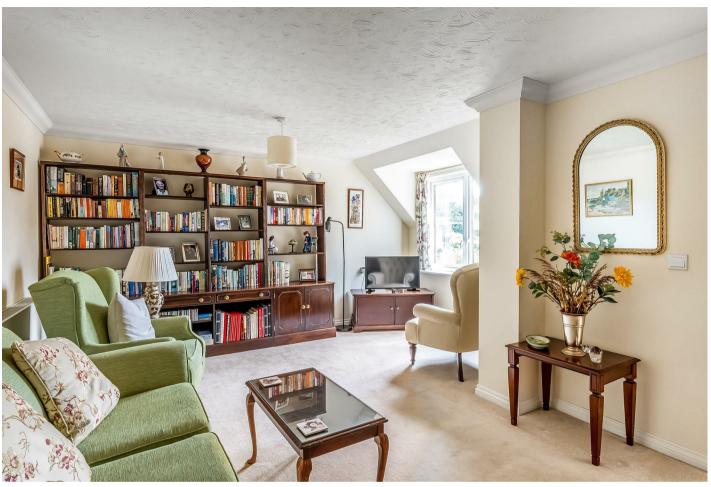

## Description

The Property is a light, particularly spacious (665 sq.ft) and modern, one bedroom, second floor apartment situated in a gated retirement development set in beautifully landscaped grounds with lit paths, well maintained gardens and parking.

An inviting entrance hall with two storage cupboards has a modern shower room off and leads through to 20'2 x 14'0 sitting/dining room with a fitted bookshelf and south facing aspect. A return door opens to a fitted kitchen with integrated appliances including a fridge and freezer, oven and electric hob. The bedroom is a generous size, providing built in storage and a delightful view.