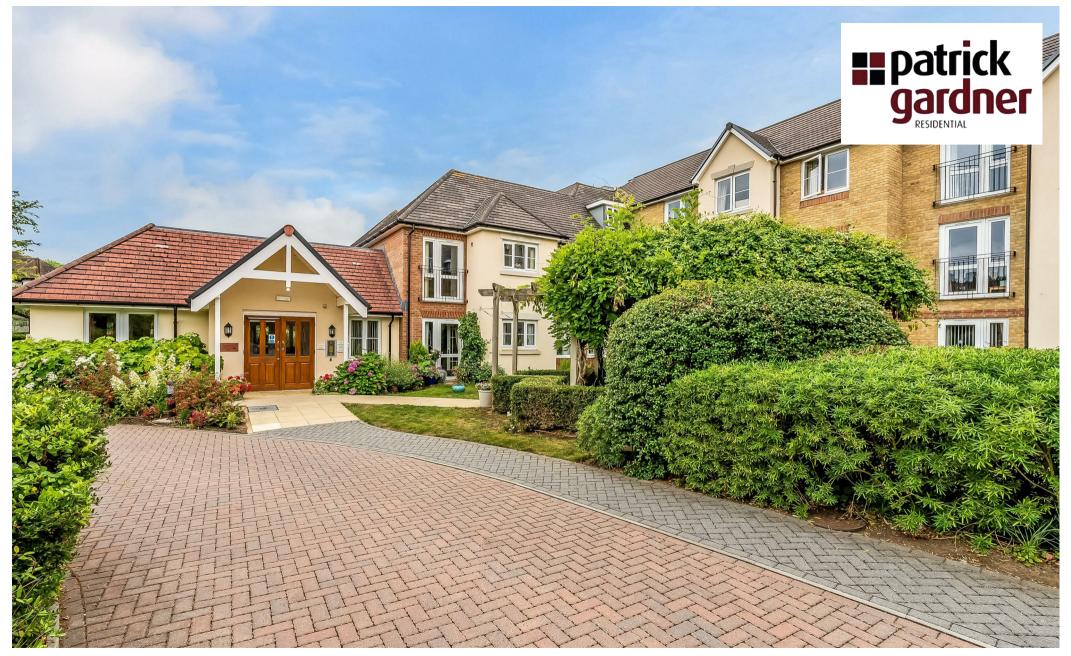

## Description

The Property is a light, particularly spacious (665 sq.ft) and modern, one bedroom, second floor apartment situated in a gated retirement development set in beautifully landscaped grounds with lit paths, well maintained gardens and parking.

Emmeline Lodge offers the over 55's independent living within a secure environment. The gated development is enhanced by a superb residents lounge & terrace, a lodge manager and/or a member of the Careline team 24 hours a day, 365 days a year. The service charge includes the cost of the lodge manager as well as repairs and maintenance including the garden and the cost of heating, lighting and cleaning of the communal areas as well as buildings insurance.