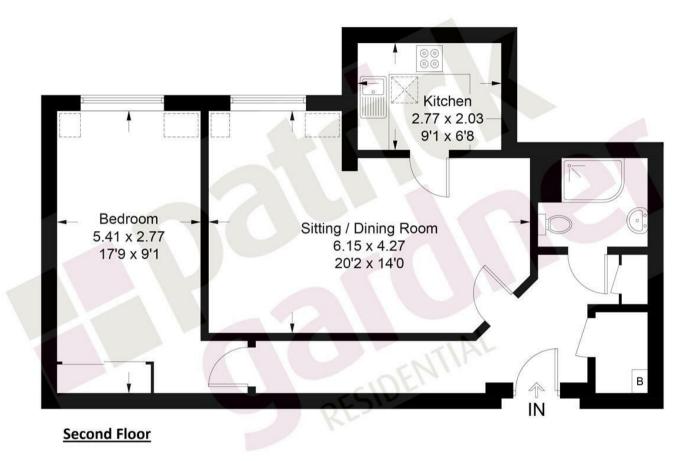

## Description

The Property is a light, particularly spacious (665 sq.ft) and modern, one bedroom, second floor apartment situated in a gated retirement development set in beautifully landscaped grounds with lit paths, well maintained gardens and parking.

An inviting entrance hall with two storage cupboards has a modern shower room off and leads through to 20'2 x 14'0 sitting/dining room with a fitted bookshelf and south facing aspect. A return door opens to a fitted kitchen with integrated appliances including a fridge and freezer, oven and electric hob. The bedroom is a generous size, providing built in storage and a delightful view.

EPC

Council Tax Band D

Lease 116 Years Remaining

Service Charge £3,176.68

Ground Rent £820

This plan is for layout guidance only. Not drawn to scale unless stated. Windows and door openings are approximate. Whilst every care is taken in the preparation of this plan, please check all dimensions, shapes and compass bearings before making decisions reliant upon them. (ID1225774)