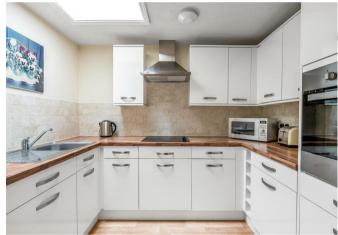

An inviting entrance hall with two storage cupboards has a modern shower room off and leads through to 20'2 x 14'0 sitting/dining room with a fitted bookshelf and south facing aspect. A return door opens to a fitted kitchen with integrated appliances including a fridge and freezer, oven and electric hob. The bedroom is a generous size, providing built in storage and a delightful view.